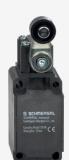

## T4VH 336-02ZH-M20

- slim design
- 1 Cable entry M 20 x 1.5
- Design to EN 50041
- Lever angle adjustable in 10° steps
- Thermoplastic enclosure
- Double-insulated
- Good resistance to oil and petroleum spirit
- Wide range of alternative actuators
- Actuator heads can be repositioned by 4 x 90  $^{\circ}$