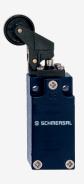

## T4K 235-11Z-M20

- 1 Cable entry M 20 x 1.5
- Metal enclosure
- Wide range of alternative actuators
- Good resistance to oil and petroleum spirit
- 30 mm x 63,5 mm x 30 mm
- Actuator heads can be repositioned by 4 x 90°
- Mounting details to EN 50047
- Actuation from bottom parallel to the switch, therefore only suitable for small housings.