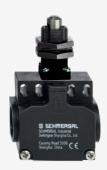

## **DATASHEET**

## Z4S 256-11Z-M20

- 2 cable entries M 20 x 1.5
- Snap action with constant contact pressure up to switching point
- Mounting details to EN 50047
- Thermoplastic enclosure
- Double-insulated
- 58 mm x 50,5 mm x 31 mm
- Good resistance to oil and petroleum spirit
- Wide range of alternative actuators
- Actuator heads can be repositioned by 4 x 90°