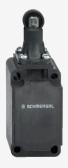

## ZR 336-11Z-M20

- Snap action with constant contact pressure up to switching point
- 1 Cable entry M 20 x 1.5
- Design to EN 50041
- Thermoplastic enclosure
- Double-insulated
- Good resistance to oil and petroleum spirit
- Wide range of alternative actuators
- Actuator heads can be repositioned by 4 x 90°