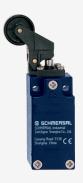

## T4K 235-20Z

- 1 Cable entry M 20 x 1.5
- Metal enclosure
- Wide range of alternative actuators
- Good resistance to oil and petroleum spirit
- 30 mm x 63,5 mm x 30 mm
- Actuator heads can be repositioned by 4 x 90°
- Mounting details to EN 50047
- Actuation from bottom parallel to the switch, therefore only suitable for small housings.