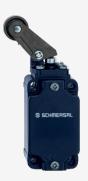

## T3K 335-11Z

- 1 Cable entry M 20 x 1.5
- Metal enclosure
- Wide range of alternative actuators
- Good resistance to oil and petroleum spirit
- 40,5 mm x 76 mm x 38 mm
- Actuator heads can be repositioned by 4 x 90°
- Design to EN 50041
- Actuation from bottom parallel to the switch, therefore only suitable for small housings.