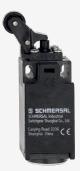

## Z3K 236-02Z

- Snap action with constant contact pressure up to switching point
- 1 Cable entry M 20 x 1.5
- Thermoplastic enclosure
- Good resistance to oil and petroleum spirit
- Wide range of alternative actuators
- 30 mm x 58,5 mm x 30 mm
- Actuation from bottom parallel to the switch, therefore only suitable for small housings.
- Double-insulated
- Mounting details to EN 50047
- Actuator heads can be repositioned by 4 x 90°