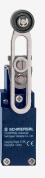

## ZV7H 235-02Z-2138

- Snap action with constant contact pressure up to switching point
- 1 Cable entry M 20 x 1.5
- Metal enclosure
- Wide range of alternative actuators
- Good resistance to oil and petroleum spirit
- 30 mm x 63,5 mm x 30 mm
- Actuator heads can be repositioned by 4 x 90°
- Mounting details to EN 50047
- Lever angle adjustable in 10° steps