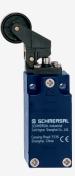

## T4K 235-02Z-M20

- 1 Cable entry M 20 x 1.5
- Metal enclosure
- Wide range of alternative actuators
- Good resistance to oil and petroleum spirit
- 30 mm x 63,5 mm x 30 mm
- Actuator heads can be repositioned by 4 x 90°
- Mounting details to EN 50047
- Actuation from bottom parallel to the switch, therefore only suitable for small housings.