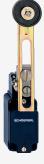

## MV7H 330-11Y-M20

- Metal enclosure
- Long life
- 40 mm x 76 mm x 40 mm (basic component)
- Suitable for low actuating speeds
- 1 Cable entry M 20 x 1.5
- free of silicon
- proved in power station applications
- Actuator head can be repositioned in steps 4 x 90°
- Continuous adjustment of lever position 360°
- Lever can be transposed by 180°