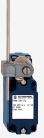

## MV9H 330-11Y-U180-M20

- Metal enclosure
- Long life
- 40 mm x 76 mm x 40 mm ( basic component)
- Suitable for low actuating speeds
- 1 Cable entry M 20 x 1.5
- free of silicon
- proved in power station applications
- Actuator head can be repositioned in steps 4 x 90°
- Continuous adjustment of lever position 360°
- Lever can be transposed by 180°
- Steel rod