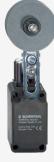

## Roller lever - rubber roller Ø 50mm

- Design to EN 50041
- Lever angle adjustable in 10° steps
- Thermoplastic enclosure
- Double-insulated
- Good resistance to oil and petroleum spirit
- Wide range of alternative actuators
- Actuator heads can be repositioned by 4 x 90°
- 1 Cable entry M 20 x 1.5