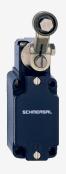

## M3VH 330-11Y

- Metal enclosure
- Long life
- 40 mm x 76 mm x 40 mm (basic component)
- Suitable for low actuating speeds
- 1 Cable entry M 20 x 1.5
- free of silicon
- proved in power station applications
- Actuator head can be repositioned in steps 4 x 90°
- Continuous adjustment of lever position 360°
- Lever can be transposed by 180°