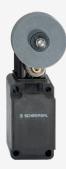

## Roller lever - rubber roller Ø 50mm

- Lever angle adjustable in 10° steps
- Design to EN 50041
- Thermoplastic enclosure
- suitable for elevators
- Double-insulated
- Good resistance to oil and petroleum spirit
- Wide range of alternative actuators
- Actuator heads can be repositioned by 4 x 90°
- 1 Cable entry M 20 x 1.5