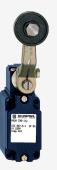

## MV3H 330-11Y-AUNI-1366

- Metal enclosure
- Long life
- 40 mm x 76 mm x 40 mm ( basic component)
- Suitable for low actuating speeds
- 1 Cable entry M 20 x 1.5
- free of silicon
- proved in power station applications
- Actuator head can be repositioned in steps 4 x 90°
- Continuous adjustment of lever position 360°
- Lever can be transposed by 180°