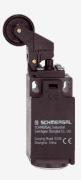

## T4K 236-20Z-M16

- 1 cable entries M 16 x 1.5
- Thermoplastic enclosure
- Good resistance to oil and petroleum spirit
- Wide range of alternative actuators
- 30 mm x 58,5 mm x 30 mm
- Double-insulated
- Mounting details to EN 50047
- Actuator heads can be repositioned by 4 x 90°
- Actuation from bottom parallel to the switch, therefore only suitable for small housings.