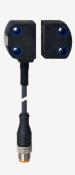

## RSS260-SD-LSTM12-8-0,25M

- Universal coding with RFID technology
- Frontal and lateral actuation enabled
- Max. 31 sensors can be wired in series.
- serial diagnostic output
- Thermoplastic enclosure
- Simple mounting without additional angle
- RFID-technology for needs-based protection against tampering