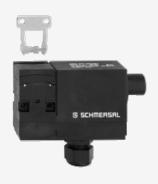

## AZM 170SK-11/02-ZRI-B6L-2197 24VAC/DC

- 1 Cable entry M 20 x 1.5
- Screw connection
- Manual release
- Double-insulated
- · Individual coding
- Coding level "High" according to ISO 14119
- 90 mm x 84 mm x 30 mm
- · Compact design
- Interlock with protection against incorrect locking.
- Long life
- High holding force
- · left-hand model
- For very smal actuating radii in line with or at 90° to the plane of the actuator