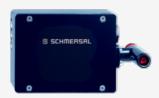

## **AZM 415-11/02ZPKTE 24VAC/DC**

- Adjustable ball latch to 400 N
- 2 switches in one enclosure
- Problem-free opening of stressed doors by means of bell-crank system
- Ex version available
- Manual release
- Emergency exit
- 172 mm x 100 mm x 80 mm
- Metal enclosure
- Interlock with protection against incorrect locking.
- Robust design
- · Long life
- 2 cable entries M 20 x 1.5
- Cut clamp termination