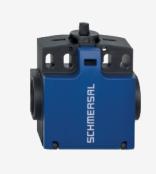

## PS226-T21-S200

- LED version available
- Quick connection technology as connection terminals rotated by  $45^\circ$
- cable entry 1 x M20 x 1,5
- thermoplastic enclosure with foldable latching cover
- Simple and quick to adjust the control elements by 45°.
- cable entry 2 x M20 x 1,5
- Design to EN 50047
- Tappet width Ø 8.6 mm