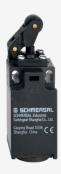

## TK 236-02Z-M16-U90-1297

- 1 cable entries M 16 x 1.5
- Housing with transverse slotted holes
- Thermoplastic enclosure
- Good resistance to oil and petroleum spirit
- Wide range of alternative actuators
- 30 mm x 58,5 mm x 30 mm
- Double-insulated
- Mounting details to EN 50047
- Actuator heads can be repositioned by 4 x 90°