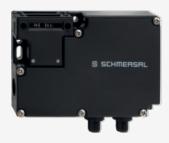

## AZM 161ST-12/11I-024-B6L

- Large wiring compartment
- Manual release
- 2 Connector M12, 4- and 8-poles
- · left-hand model
- Compact design
- For very smal actuating radii in line with or at 90° to the plane of the actuator
- Interlock with protection against incorrect locking.
- Individual coding
- Coding level "High" according to ISO 14119
- Double-insulated
- High holding force
- Long life
- 130 mm x 90 mm x 30 mm