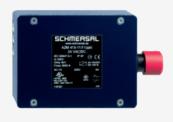

## **AZM 415-11/11ZPKT 230VAC**

- Adjustable ball latch to 400 N
- 2 switches in one enclosure
- Problem-free opening of stressed doors by means of bell-crank system
- Ex version available
- Emergency exit
- 152 mm x 100 mm x 46,5 mm
- Metal enclosure
- Interlock with protection against incorrect locking.
- Robust design
- Long life
- 2 cable entries M 20 x 1.5
- Cut clamp termination