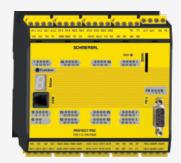

## PSC1-C-100-FB20

- Memory card
- conversion of the field bus protocols by software
- integrated SD-Bus-Gateway
- Modularly expandable to up to 272 safe inputs / outputs
- Safe spindle monitoring To EN 61800-5-2 (Safe Drive Monitoring) for up to 12 spindles
- 4 safe 2 A pp-switching semiconductor outputs, switchable to 2 safe p- / n-switching semiconductor outputs
- 14 safe inputs on the base module
- 20 switchable, safe inputs / outputs
- 6 Signalling outputs
- 2 safety relay contacts