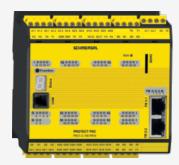

## PSC1-C-100-FB10-PNPS

- Memory card
- conversion of the field bus protocols by software
- integrated SD-Bus-Gateway
- Modularly expandable to up to 272 safe inputs / outputs
- Safe spindle monitoring To EN 61800-5-2 (Safe Drive Monitoring) for up to 12 spindles
- 4 safe 2 A pp-switching semiconductor outputs, switchable to 2 safe p- / n-switching semiconductor outputs
- 14 safe inputs on the base module
- 20 switchable, safe inputs / outputs
- 6 Signalling outputs
- 2 safety relay contacts