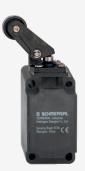

## Z3K 336-11Z-M20

- Snap action with constant contact pressure up to switching point
- 1 Cable entry M 20 x 1.5
- Design to EN 50041
- Actuation from bottom parallel to the switch, therefore only suitable for small housings.
- Thermoplastic enclosure
- Double-insulated
- Good resistance to oil and petroleum spirit
- Wide range of alternative actuators
- Actuator heads can be repositioned by 4 x 90°