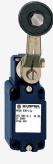

## **MV3H 330-11Y-RMS**

- Metal enclosure
- Long life
- 40 mm x 76 mm x 40 mm (basic component)
- Suitable for low actuating speeds
- 1 Cable entry M 20 x 1.5
- free of silicon
- proved in power station applications
- Actuator head can be repositioned in steps 4 x 90°
- Continuous adjustment of lever position 360°
- Lever can be transposed by 180°