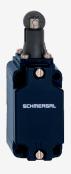

## TR 330-11Y-1903

- can be used as a safety switch
- temperature resistant version (up to 160°C)
- interlocked shaft and Swivel lever
- Actuator head can be repositioned in steps 4 x 90°
- Metal enclosure
- Long life
- 40 mm x 76 mm x 40 mm (basic component)
- Suitable for low actuating speeds
- 1 Cable entry M 20 x 1.5
- free of silicon
- proved in power station applications