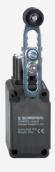

## Z4V7H 336-11Z-M20-2138

- Snap action with constant contact pressure up to switching point
- 1 Cable entry M 20 x 1.5
- Design to EN 50041
- Lever angle adjustable in 10° steps
- Thermoplastic enclosure
- Double-insulated
- Good resistance to oil and petroleum spirit
- Wide range of alternative actuators
- Actuator heads can be repositioned by 4 x 90°