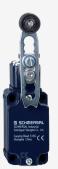

## Z4V7H 335-11Z-2138

- Snap action with constant contact pressure up to switching point
- 1 Cable entry M 20 x 1.5
- Metal enclosure
- Wide range of alternative actuators
- Good resistance to oil and petroleum spirit
- 40,5 mm x 76 mm x 38 mm
- Actuator heads can be repositioned by 4 x 90°
- Design to EN 50041