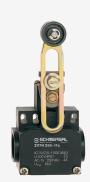

## TV7H 256-02Z-2138

- 2 cable entries M 20 x 1.5
- Mounting details to EN 50047
- Thermoplastic enclosure
- Double-insulated
- 58 mm x 50,5 mm x 31 mm
- Good resistance to oil and petroleum spirit
- Wide range of alternative actuators
- Actuator heads can be repositioned by 4 x  $90^\circ$
- Lever angle adjustable in 10° steps