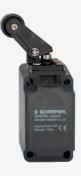

## Z3K 336-11Z-M20

- Snap action with constant contact pressure up to switching point
- 1 Cable entry M 20 x 1.5
- Design to EN 50041
- Actuation from bottom parallel to the switch, therefore only suitable for small housings.
- Thermoplastic enclosure
- Double-insulated
- Good resistance to oil and petroleum spirit
- Wide range of alternative actuators
- Actuator heads can be repositioned by 4 x 90°