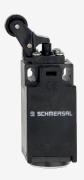

## **T3K 236-11ZUE**

- slim design
- 1 Cable entry M 20 x 1.5
- Thermoplastic enclosure
- Good resistance to oil and petroleum spirit
- Wide range of alternative actuators
- 30 mm x 58,5 mm x 30 mm
- Actuation from bottom parallel to the switch, therefore only suitable for small housings.
- Double-insulated
- Mounting details to EN 50047
- Actuator heads can be repositioned by 4 x 90°