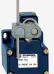

## **UV9H 431Y**

- Metal enclosure
- 1 Contact
- 62 mm x 58 mm x 50 mm (basic component)
- Switching points and contact function adjustable
- 1 Cable entry M 20 x 1.5
- Actuator head can be repositioned in steps 4 x 90°
- Continuous adjustment of lever position 360°
- Lever can be transposed by 180°
- Steel rod