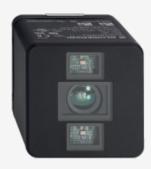

## **AM-T100**

- Time-of-Flight Technologie (ToF)
- Millimetre-accurate 3D depth images through Sony DepthSense™ technology
- High frame rate up to 60 fps
- Viewing area of 67° x 51
- Range up to 6 m
- Software for easy configuration of 3D monitoring areas
- Use in manufacturing processes, logistics and robotics
- Standardised GenICam data interface
- Optimally adaptable to different ambient and mounting conditions