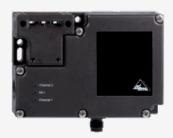

## **AZM 161 Z ST1-AS RAT**

- Solenoid supply aus AS interface
- · Guard locking monitored
- Manual release
- Solenoid interlock
- Thermoplastic enclosure
- High holding force 2000
- 130 mm x 90 mm x 30 mm
- Interlock with protection against incorrect locking.
- Double-insulated
- Long life
- Integrated AS-Interface