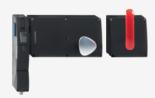

## **AZ/AZM 200-B40-RTAG2P1**

- One-hand emergency exit, even in de-energised condition
- Actuator for hinged and movable safety guards, especially for hinged doors with overlapping hinge
- Easy and intuitive operation
- With door detection sensor T
- No risk of injury from protruding actuator
- No supplementary door handles required
- Does not protrude into the door opening
- Various handles available
- Can be fitted with or without emergency exit