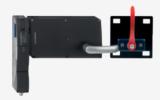

## **AZ/AZM 200-B40-RTAG1P20**

- One-hand emergency exit, even in de-energised condition
- Actuator for hinged and movable safety guards, especially for hinged doors with overlapping hinge
- Easy and intuitive operation
- With door detection sensor T
- No risk of injury from protruding actuator
- No supplementary door handles required
- Does not protrude into the door opening
- Various handles available
- Can be fitted with or without emergency exit