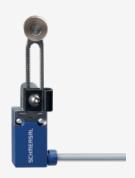

## PS116-T11-LR200-N202

- Pre-wired cable right, 2 m
- Slow action 1 Normally open contact (NO) / 1 Opener (NC)
- with brass roller
- $\bullet$  Quick connection technology as connection terminals rotated by  $45^{\circ}$
- cable entry 1 x M20 x 1,5
- length adjustable in 2 mm steps
- Lever angle adjustable in 15° steps
- Actuator heads can be repositioned by 8 x 45°