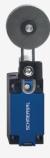

## PS315-T12-N306

- Quick connection technology as connection terminals rotated by 45°
- cable entry 1 x M20 x 1,5
- with rubber roller 50 mm diameter
- Metal enclosure
- Simple and quick to adjust the control elements by 45°.
- Design to EN 50041
- Lever angle adjustable in 15° steps
- length adjustable in 2 mm steps
- LED version available