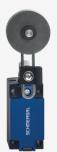

## PS315-Z12-N306

- Quick connection technology as connection terminals rotated by 45°
- cable entry 1 x M20 x 1,5
- with rubber roller 50 mm diameter
- Metal enclosure
- Simple and quick to adjust the control elements by 45°.
- Design to EN 50041
- Lever angle adjustable in 15° steps
- length adjustable in 2 mm steps
- LED version available