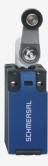

## PS216L-Z11-H230

- Quick connection technology as connection terminals rotated by 45°
- cable entry 1 x M20 x 1,5
- thermoplastic enclosure with foldable latching cover
- Simple and quick to adjust the control elements by 45°.
- Design to EN 50047
- LED version available
- Lever length 28 mm