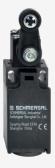

## **TV1H 236-11ZUE**

- slim design
- 1 Cable entry M 20 x 1.5
- Thermoplastic enclosure
- Good resistance to oil and petroleum spirit
- Wide range of alternative actuators
- 30 mm x 58,5 mm x 30 mm
- Lever angle adjustable in 10° steps
- Double-insulated
- Mounting details to EN 50047
- Actuator heads can be repositioned by 4 x 90°