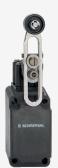

## **T4V7H 336-11ZUE**

- only for positioning tasks
- Design to EN 50041
- Thermoplastic enclosure
- Lever angle adjustable in 10° steps
- Double-insulated
- Good resistance to oil and petroleum spirit
- Wide range of alternative actuators
- Actuator heads can be repositioned by 4 x 90°
- 1 Cable entry M 20 x 1.5