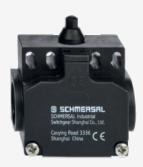

## ZS 256-11Z-M20

- 2 cable entries M 20 x 1.5
- Snap action with constant contact pressure up to switching point
- Mounting details to EN 50047
- Thermoplastic enclosure
- Double-insulated
- 58 mm x 50,5 mm x 31 mm
- Good resistance to oil and petroleum spirit
- Wide range of alternative actuators
- Actuator heads can be repositioned by 4 x 90°