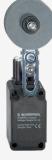

## Roller lever - rubber roller Ø 50mm

- Design to EN 50041
- Lever angle adjustable in 10° steps
- Thermoplastic enclosure
- Double-insulated
- Good resistance to oil and petroleum spirit
- Wide range of alternative actuators
- Actuator heads can be repositioned by 4 x 90°
- 1 Cable entry M 20 x 1.5