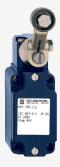

## MVH 330-11Y-AUNI-M20-991-1

- Metal enclosure
- Long life
- 40 mm x 76 mm x 40 mm (basic component)
- Suitable for low actuating speeds
- 1 Cable entry M 20 x 1.5
- free of silicon
- proved in power station applications
- Actuator head can be repositioned in steps 4 x 90°
- Continuous adjustment of lever position 360°
- Lever can be transposed by 180°