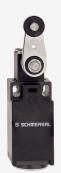

## TV14H 236-02Z

- 1 Cable entry M 20 x 1.5
- Thermoplastic enclosure
- Good resistance to oil and petroleum spirit
- Wide range of alternative actuators
- 30 mm x 58,5 mm x 30 mm
- Double-insulated
- Mounting details to EN 50047
- Actuator heads can be repositioned by 4 x 90°
- Lever angle adjustable in 10° steps