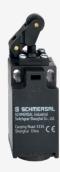

## ZK 236-11Z-M20

- Snap action with constant contact pressure up to switching point
- 1 Cable entry M 20 x 1.5
- Thermoplastic enclosure
- Good resistance to oil and petroleum spirit
- Wide range of alternative actuators
- 30 mm x 58,5 mm x 30 mm
- Double-insulated
- Mounting details to EN 50047
- Actuator heads can be repositioned by 4 x 90°