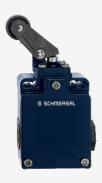

## Z3K 355-02Z

- Snap action with constant contact pressure up to switching point
- 3 cable entries lateral M 20 x 1.5
- Metal enclosure
- Wide range of alternative actuators
- Good resistance to oil and petroleum spirit
- 66,7 mm x 76 mm x 38 mm
- Actuator heads can be repositioned by 4 x 90°
- Mounting details to EN 50041
- Switching points to EN 50041
- Actuation from bottom parallel to the switch, therefore only suitable for small housings.